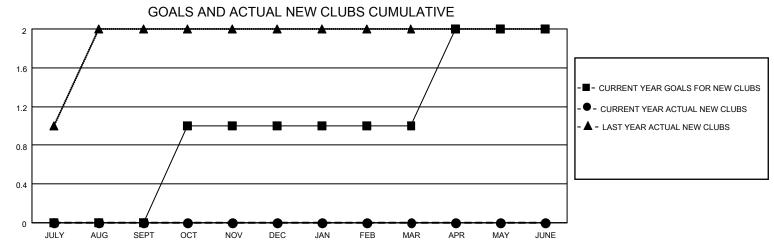

## District 19 A

| Clubs RESULTS FOR 2021-2022 |   |   |   | Members RESULTS FOR 2021-2022 |    |    |    |
|-----------------------------|---|---|---|-------------------------------|----|----|----|
|                             |   |   |   |                               |    |    |    |
| JULY/AUG/SEPT               | 0 | 0 | 1 | JULY/AUG/SEPT                 | 2  | 23 | 17 |
| OCT/NOV/DEC                 | 1 | 0 | 0 | OCT/NOV/DEC                   | 10 | 8  | 9  |
| JAN/FEB/MAR                 | 0 | 0 | 0 | JAN/FEB/MAR                   | 8  | 0  | 0  |
| APR/MAY/JUNE                | 1 | 0 | 0 | APR/MAY/JUNE                  | 10 | 0  | 0  |